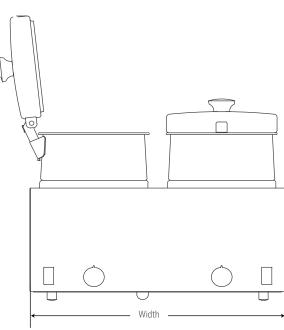

### **DETAILS**

- · Larger capacity (5 qt) inset leaves room to stir
- Offer variety with a twin or triple warming station heat and serve soups, sauces, proteins and more
- Hinged lid stays open while you serve and captures and returns moisture to the food when closed
- Dedicated temperature-sensing thermostat heats food to perfect serving temperature
- Wrap-around heating elements provide even heat, eliminating wasted servings due to scorching

### FOOD SERVER MODELS: TWIN FS-4 PLUS & TRIPLE FS-4 PLUS

Server Twin and Triple Well Food Server models are constructed of stainless steel. 5 qt insets and lids are included. Each stainless steel water well has a dedicated temperature-sensing thermostat – ranges from 100°F to 200°F – and 500 watt, wrap-around heating element. 72" electrical cord is standard. NSF listed. C-UL-US listed. Two-year warranty.

Depth

| order amt | model/item             | description             | capacity        | dims (H x W x D)       | plug  | voltage | watts/amps     | weight |
|-----------|------------------------|-------------------------|-----------------|------------------------|-------|---------|----------------|--------|
|           | Twin FS-4 Plus 81200   | twin well food server   | (2) 5 qt insets | 14 ½" x 17" x 9 5/8"   | 5-15P | 120 AC  | 1000W<br>8.3A  | 20 lb  |
|           | Triple FS-4 Plus 85900 | triple well food server | (3) 5 qt insets | 14 ½" x 25 ½" x 9 5/8" | 5-15P | 120 AC  | 1500W<br>12.5A | 28 lb  |