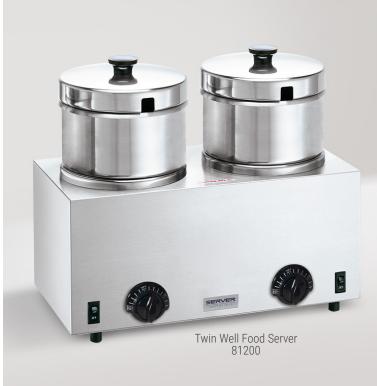

### FOOD SERVER MODELS: TWIN FS-4 PLUS & TRIPLE FS-4 PLUS

Server Twin and Triple Well Food Server models are constructed of stainless steel. 5 qt insets and lids are included. Each stainless steel water well has a dedicated temperature-sensing thermostat – ranges from 100°F to 200°F – and 500 watt, wrap-around heating element. 72" electrical cord is standard. NSF listed. C-UL-US listed. Two-year warranty.

Depth

| order amt | model/item             | description             | capacity        | dims (H x W x D)       | plug  | voltage | watts/amps     | weight |
|-----------|------------------------|-------------------------|-----------------|------------------------|-------|---------|----------------|--------|
|           | Twin FS-4 Plus 81200   | twin well food server   | (2) 5 qt insets | 14 ½" x 17" x 9 5/8"   | 5-15P | 120 AC  | 1000W<br>8.3A  | 20 lb  |
|           | Triple FS-4 Plus 85900 | triple well food server | (3) 5 qt insets | 14 ½" x 25 ½" x 9 5/8" | 5-15P | 120 AC  | 1500W<br>12.5A | 28 lb  |