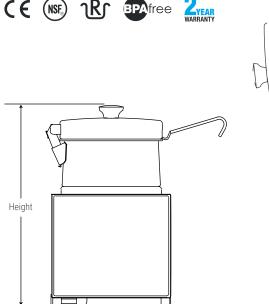

Depth

| order amt | model/item             | description             | capacity        | dims (H x W x D)       | plug  | voltage | watts/amps     | weight |
|-----------|------------------------|-------------------------|-----------------|------------------------|-------|---------|----------------|--------|
|           | Twin FS-4 Plus 81200   | twin well food server   | (2) 5 qt insets | 14 ½" x 17" x 9 5/8"   | 5-15P | 120 AC  | 1000W<br>8.3A  | 20 lb  |
|           | Triple FS-4 Plus 85900 | triple well food server | (3) 5 qt insets | 14 ½" x 25 ½" x 9 5/8" | 5-15P | 120 AC  | 1500W<br>12.5A | 28 lb  |