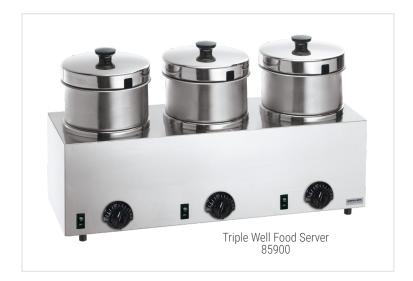

### FOOD SERVER MODELS: TWIN FS-4 PLUS & TRIPLE FS-4 PLUS

Server Twin and Triple Well Food Server models are constructed of stainless steel. 5 qt insets and lids are included. Each stainless steel water well has a dedicated temperature-sensing thermostat – ranges from 100°F to 200°F – and 500 watt, wrap-around heating element. 72" electrical cord is standard. NSF listed. C-UL-US listed. Two-year warranty.

Depth

| order amt | model/item             | description             | capacity        | dims (H x W x D)       | plug  | voltage | watts/amps     | weight |
|-----------|------------------------|-------------------------|-----------------|------------------------|-------|---------|----------------|--------|
|           | Twin FS-4 Plus 81200   | twin well food server   | (2) 5 qt insets | 14 ½" x 17" x 9 5/8"   | 5-15P | 120 AC  | 1000W<br>8.3A  | 20 lb  |
|           | Triple FS-4 Plus 85900 | triple well food server | (3) 5 qt insets | 14 ½" x 25 ½" x 9 5/8" | 5-15P | 120 AC  | 1500W<br>12.5A | 28 lb  |